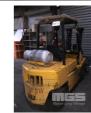

## **HYSTER H2.50XL FORKLIFT**

## **Asset Details**

**Build Date:** 

Make: HYSTER

Model: H2.50XL

Series:

**Drive Type:** 

Axle Config:

Body Type: FORKLIFT

## **Features**

MAX CAP: 2,000kg MAX HEIGHT: 4.3m 4 CYLINDER, LPG 3 STAGE CONTAINER MAST, SOLID TYRES, SIDE SHIFT