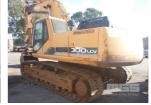

## **DAEWOO SOLAR 300LC-V EXCAVATOR**

Location:

## **Asset Details**

**Build Date:** 

Make: DAEWOO

Model: SOLAR 300LC-V

Series:

**Drive Type:** 

**Axle Config:** 

**Body Type:** EXCAVATOR

## **Features**

S/NO: 2134

9T EXTENSION ARM C&S QUICK HITCH PLUMBED HAMMER

147kw

ENCLOSED CAB (FRONT LOWER GLASS MISSING)

A/C, RADIO, ROOF HATCH

KEY #18