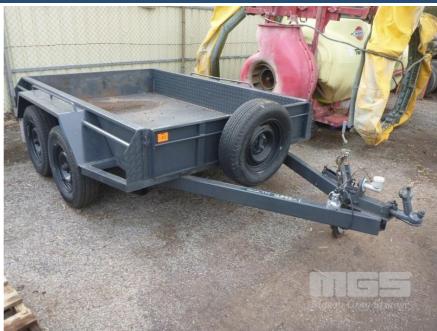

## 06 / 2000 MODERN TRAILERS 8x5' TANDEM AXLE BOX TRAILER

## **Asset Details**

| Build Date:  | 6/2000          |  |  |  |
|--------------|-----------------|--|--|--|
| Make:        | MODERN TRAILERS |  |  |  |
| Length:      | 8x5'            |  |  |  |
| Sub Cat:     |                 |  |  |  |
| Axle Config: | TANDEM AXLE     |  |  |  |
| Body Type:   | BOX TRAILER     |  |  |  |
| Model:       |                 |  |  |  |
| ATM:         |                 |  |  |  |
| Volume:      |                 |  |  |  |
| Rating:      |                 |  |  |  |
| Suspension:  |                 |  |  |  |
| Axle Type:   |                 |  |  |  |
| Rim Type:    |                 |  |  |  |
| Tyre Size:   |                 |  |  |  |
| Brakes:      |                 |  |  |  |