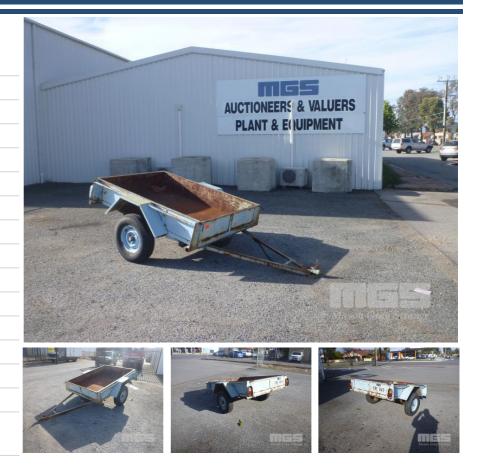

## HOMEMADE 6x4' SINGLE AXLE BOX TRAILER

## **Asset Details**

| Build Date:  |             |
|--------------|-------------|
| Make:        | HOMEMADE    |
| Length:      | 6x4'        |
| Sub Cat:     |             |
| Axle Config: | SINGLE AXLE |
| Body Type:   | BOX TRAILER |
| Model:       |             |
| ATM:         |             |
| Volume:      |             |
| Rating:      |             |
| Suspension:  |             |
| Axle Type:   |             |
| Rim Type:    |             |
| Tyre Size:   |             |
| Brakes:      |             |
| Coupling:    |             |

## **Features**

50mm BALL HITCH, SPARE