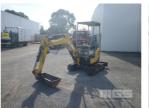

# 2012 YANMAR UNIVERSAL VI017 MINI CRAWLER EXCAVATOR

### **Asset Details**

**Build Date:** 2012

Make: YANMAR UNIVERSAL

Model: VI017

Series:

**Drive Type:** 

**Axle Config:** 

MINI CRAWLER **Body Type: EXCAVATOR** 

### **Features**

1.7 TONNE EXTENDABLE TRACKS, PUSH BLADE 30mm PIN PLUMBED AUX HYDRAULICS, ROPS CANOPY WITH 900mm GP BUCKET 240mm DIGGING BUCKET, 380mm GRAB AUGER DRIVE & 2 X AUGERS, 300 & 190mm

**KEY #3**