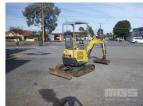

# 2012 YANMAR UNIVERSAL VI017 MINI CRAWLER EXCAVATOR

### **Asset Details**

**Build Date:** 2012

Make: YANMAR UNIVERSAL

Model: VI017

Series:

**Drive Type:** 

**Axle Config:** 

MINI CRAWLER **Body Type: EXCAVATOR** 

### **Features**

1.7 TONNE EXTENDABLE TRACKS, PUSH BLADE 30mm PIN PLUMBED AUX HYDRAULICS, ROPS CANOPY WITH 900mm GP BUCKET 240mm DIGGING BUCKET, 380mm GRAB AUGER DRIVE & 2 X AUGERS, 300 & 190mm

**KEY #3**