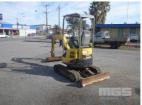

# 2012 YANMAR UNIVERSAL VI017 MINI CRAWLER EXCAVATOR

### **Asset Details**

**Build Date:** 2012

Make: YANMAR UNIVERSAL

Model: VI017

Series:

**Drive Type:** 

**Axle Config:** 

MINI CRAWLER **Body Type: EXCAVATOR** 

### **Features**

1.7 TONNE EXTENDABLE TRACKS, PUSH BLADE 30mm PIN PLUMBED AUX HYDRAULICS, ROPS CANOPY WITH 900mm GP BUCKET 240mm DIGGING BUCKET, 380mm GRAB AUGER DRIVE & 2 X AUGERS, 300 & 190mm

**KEY #3**