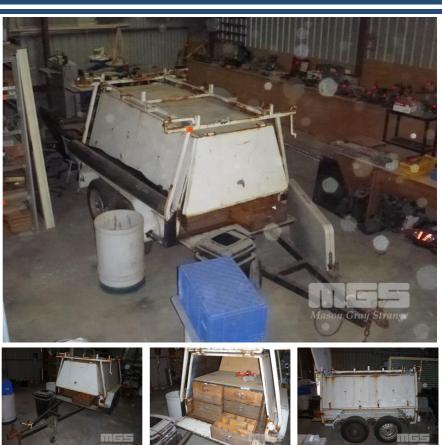

## 7x4' TANDEM AXLE SITE/TRADIES TRAILER

## **Features**

15" RIMS, BALL HITCH & CONTENTS, ASSORTED FASTENERS, BRACKETS, ETC