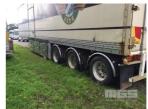

## 1991 FREIGHTER TRIAXLE 44ft PANTECH TRAILER

## **Asset Details**

**Build Date:** 9/1991 Make: **FREIGHTER** Length: **Sub Cat:** TRIAXLE **Axle Config:** PANTECH TRAILER **Body Type:** Model: ATM: Volume: Rating: Suspension: **Axle Type:** Rim Type: Tyre Size: **Brakes:** Coupling:









## **Asset Identification**

| Rego:     | 31449S | State: | VIC | Expiry:        |                   | Papers: | NO |
|-----------|--------|--------|-----|----------------|-------------------|---------|----|
| Plant No: |        |        |     | VIN / Chassis: | 6F8T25003MB052811 |         |    |
| S/N:      |        |        |     | Hubometer:     |                   |         |    |

## **Features**

AIRBAG SUSPENSION, SIDE ACCESS, UNDER DECK STORAGE BINS