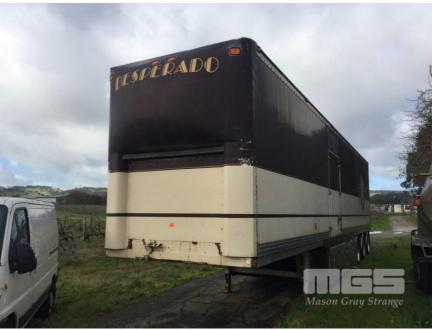

## 1991 FREIGHTER TRIAXLE 44ft PANTECH TRAILER

## **Asset Details**

**Build Date:** 9/1991 Make: **FREIGHTER** Length: **Sub Cat:** TRIAXLE **Axle Config:** PANTECH TRAILER **Body Type:** Model: ATM: Volume: Rating: Suspension: **Axle Type:** Rim Type: Tyre Size: **Brakes:** Coupling:

## **Features**

AIRBAG SUSPENSION, SIDE ACCESS, UNDER DECK STORAGE BINS