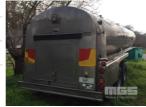

## 1983 TIEMAN BOGIE AXLE MILK TANKER

## **Asset Details**

| <b>Build Date:</b> | 1983             |
|--------------------|------------------|
| Make:              | TIEMAN           |
| Length:            |                  |
| Sub Cat:           |                  |
| Axle Config:       | BOGIE AXLE       |
| Body Type:         | MILK TANKER      |
| Model:             | 3800HDC-2C-4-BMC |
| ATM:               |                  |
| Volume:            |                  |
| Rating:            |                  |
| Suspension:        |                  |
| Axle Type:         |                  |
| Rim Type:          |                  |
| Tyre Size:         |                  |
| Brakes:            |                  |
| Coupling:          |                  |