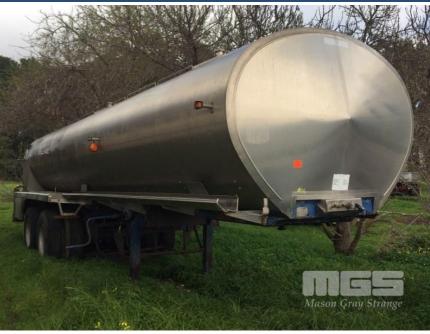

## 1983 TIEMAN BOGIE AXLE MILK TANKER

## **Asset Details**

| <b>Build Date:</b> | 1983             |
|--------------------|------------------|
| Make:              | TIEMAN           |
| Length:            |                  |
| Sub Cat:           |                  |
| Axle Config:       | BOGIE AXLE       |
| Body Type:         | MILK TANKER      |
| Model:             | 3800HDC-2C-4-BMC |
| ATM:               |                  |
| Volume:            |                  |
| Rating:            |                  |
| Suspension:        |                  |
| Axle Type:         |                  |
| Rim Type:          |                  |
| Tyre Size:         |                  |
| Brakes:            |                  |
| Coupling:          |                  |

## **Features**

3800 GALLON CAPACITY