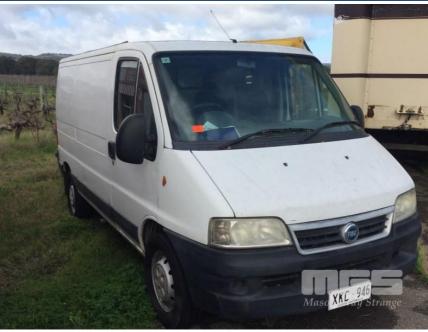

## 2005 FIAT DUCATO MAXI 2.8 JTD VAN

## **Asset Details**

**Build Date:** 7/2005 Compliance: FIAT DUCATO Make: Model: MAXI 2.8 JTD Variant: Series: **Body Type:** VAN **Engine Size: Transmission:** MANUAL TRANSMISSION **Fuel Type:** DIESEL Ext. Colour: Int. Colour: Doors: Seats:

## **Asset Identification**

| Odometer:         |             | Rego:  | XKC 946 | State: | SA | Expiry:        |    |
|-------------------|-------------|--------|---------|--------|----|----------------|----|
| VIN:              | ZFA24400007 | 535000 |         | PIN:   |    |                |    |
| <b>Engine No:</b> |             |        |         | Hours: |    |                |    |
| Papers:           | NO          | Keys:  | 1       | Books: | NO | Service Books: | NO |