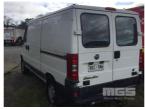

## 2005 FIAT DUCATO MAXI 2.8 JTD VAN

## **Asset Details**

**Build Date:** 7/2005 Compliance: FIAT DUCATO Make: Model: MAXI 2.8 JTD Variant: Series: **Body Type:** VAN **Engine Size: Transmission:** MANUAL TRANSMISSION **Fuel Type:** DIESEL Ext. Colour: Int. Colour: Doors: Seats: