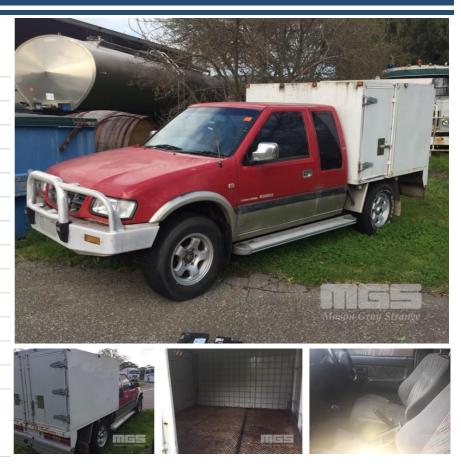

# 2001 HOLDEN RODEO LT R3 SPORT X-CAB UTILITY 4 x 4

### **Asset Details**

| Build Date:   | 10/2001             |
|---------------|---------------------|
| Compliance:   |                     |
| Make:         | HOLDEN              |
| Model:        | RODEO               |
| Variant:      | LT R3               |
| Series:       | SPORT               |
| Body Type:    | X-CAB UTILITY       |
| Engine Size:  | 2.8 LITRE           |
| Transmission: | MANUAL TRANSMISSION |
| Fuel Type:    | TURBO DIESEL        |
| Ext. Colour:  | RED                 |
| Int. Colour:  | CLOTH TRIM          |
| Doors:        | 2                   |
| Seats:        |                     |
| Drive Type:   | 4 x 4               |

## **Features**

AIR CON, ALLOY WHEELS, BULL BAR, STEEL ENCLOSED BODY **RUNS & DRIVES** CLUTCH AVERAGE

#### Condition

| Location | Damage         |
|----------|----------------|
| PAINT    | WORN & PEELING |

This asset report has been based purely on an external walk around. There may be other damage, mechanical issues or body blemishes that are not contained within this report. It is the buyers responsibility to inspect the asset. The report is intended as a guide only and no guarantee or warranty whatsoever is made as to the accuracy of the information contained within. Page 1 of 1