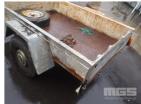

# 6 x 4 TRAILER

| Asset Details |         |  |
|---------------|---------|--|
| Build Date:   |         |  |
| Compliance:   |         |  |
| Make:         |         |  |
| Model:        |         |  |
| Variant:      | 6 x 4   |  |
| Series:       |         |  |
| Body Type:    | TRAILER |  |
| Engine Size:  |         |  |
| Transmission: |         |  |
| Fuel Type:    |         |  |
| Ext. Colour:  |         |  |
| Int. Colour:  |         |  |
| Doors:        |         |  |
| Seats:        |         |  |
| Drive Type:   |         |  |

### **Features**

SPARE WHEEL, TIMBER TAILGATE, BALL HITCH

# **Tyres**

| Front LHS: | Poor | Front RHS: | Poor | Rear LHS: | Rear RHS: | Spare: | Poor |
|------------|------|------------|------|-----------|-----------|--------|------|
|------------|------|------------|------|-----------|-----------|--------|------|

# Condition

| Location             | Damage            |
|----------------------|-------------------|
| REAR RIGHT HAND SIDE | TAIL LIGHT BROKEN |