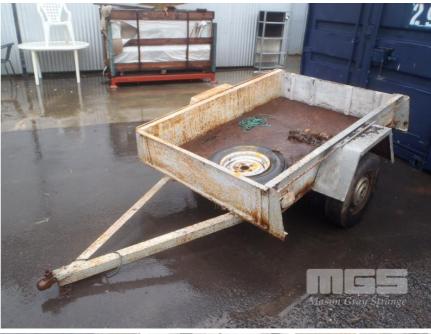

# 6 x 4 TRAILER

| Asset Details |         |  |
|---------------|---------|--|
| Build Date:   |         |  |
| Compliance:   |         |  |
| Make:         |         |  |
| Model:        |         |  |
| Variant:      | 6 x 4   |  |
| Series:       |         |  |
| Body Type:    | TRAILER |  |
| Engine Size:  |         |  |
| Transmission: |         |  |
| Fuel Type:    |         |  |
| Ext. Colour:  |         |  |
| Int. Colour:  |         |  |
| Doors:        |         |  |
| Seats:        |         |  |
| Drive Type:   |         |  |

### **Features**

SPARE WHEEL, TIMBER TAILGATE, BALL HITCH

# **Tyres**

| Front LHS: | Poor | Front RHS: | Poor | Rear LHS: | Rear RHS: | Spare: | Poor |
|------------|------|------------|------|-----------|-----------|--------|------|
|------------|------|------------|------|-----------|-----------|--------|------|

# Condition

| Location             | Damage            |
|----------------------|-------------------|
| REAR RIGHT HAND SIDE | TAIL LIGHT BROKEN |