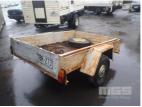

# 6 x 4 TRAILER

| Asset Details |         |  |
|---------------|---------|--|
| Build Date:   |         |  |
| Compliance:   |         |  |
| Make:         |         |  |
| Model:        |         |  |
| Variant:      | 6 x 4   |  |
| Series:       |         |  |
| Body Type:    | TRAILER |  |
| Engine Size:  |         |  |
| Transmission: |         |  |
| Fuel Type:    |         |  |
| Ext. Colour:  |         |  |
| Int. Colour:  |         |  |
| Doors:        |         |  |
| Seats:        |         |  |
| Drive Type:   |         |  |

### **Features**

SPARE WHEEL, TIMBER TAILGATE, BALL HITCH

# **Tyres**

| Front LHS: | Poor | Front RHS: | Poor | Rear LHS: | Rear RHS: | Spare: | Poor |
|------------|------|------------|------|-----------|-----------|--------|------|
|------------|------|------------|------|-----------|-----------|--------|------|

# Condition

| Location             | Damage            |
|----------------------|-------------------|
| REAR RIGHT HAND SIDE | TAIL LIGHT BROKEN |