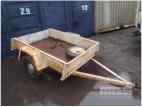

# 6 x 4 TRAILER

| Asset Details |         |  |
|---------------|---------|--|
| Build Date:   |         |  |
| Compliance:   |         |  |
| Make:         |         |  |
| Model:        |         |  |
| Variant:      | 6 x 4   |  |
| Series:       |         |  |
| Body Type:    | TRAILER |  |
| Engine Size:  |         |  |
| Transmission: |         |  |
| Fuel Type:    |         |  |
| Ext. Colour:  |         |  |
| Int. Colour:  |         |  |
| Doors:        |         |  |
| Seats:        |         |  |
| Drive Type:   |         |  |

### **Features**

SPARE WHEEL, TIMBER TAILGATE, BALL HITCH

# **Tyres**

| Front LHS: | Poor | Front RHS: | Poor | Rear LHS: | Rear RHS: | Spare: | Poor |
|------------|------|------------|------|-----------|-----------|--------|------|
|------------|------|------------|------|-----------|-----------|--------|------|

# Condition

| Location             | Damage            |
|----------------------|-------------------|
| REAR RIGHT HAND SIDE | TAIL LIGHT BROKEN |