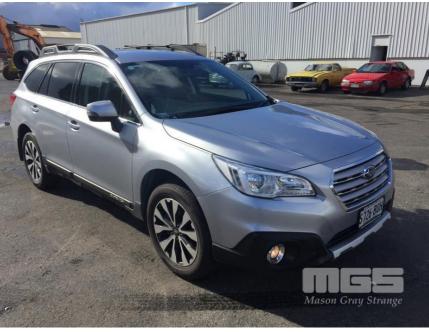

### **Asset Details**

| <b>Build Date:</b> | 12/2016                   |
|--------------------|---------------------------|
| Compliance:        | 1/2017                    |
| Make:              | SUBARU                    |
| Model:             | OUTBACK                   |
| Variant:           | 2.5i                      |
| Series:            | 5GEN                      |
| Body Type:         | SUV                       |
| Engine Size:       | 4 CYLINDER, 2.5LITRE      |
| Transmission:      | AUTOMATIC<br>TRANSMISSION |
| Fuel Type:         | PETROL                    |
| Ext. Colour:       | SILVER                    |
| Int. Colour:       | BLACK CLOTH               |
| Doors:             | 5                         |
| Seats:             | 5                         |
| Drive Type:        | AWD                       |

# **Asset Identification**

| Odometer:         | 7,445kms<br>INDICATED | Rego: | S726 BOH | State: |     | Expiry:        | 23/03/2018 |
|-------------------|-----------------------|-------|----------|--------|-----|----------------|------------|
| VIN:              | 6F2BS9KC2HG057984     |       |          | PIN:   |     |                |            |
| <b>Engine No:</b> | Y573462               |       |          | Hours: |     |                |            |
| Papers:           | NO                    | Keys: | 2        | Books: | YES | Service Books: | YES        |