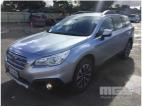

### **Asset Details**

| <b>Build Date:</b> | 12/2016                   |
|--------------------|---------------------------|
| Compliance:        | 1/2017                    |
| Make:              | SUBARU                    |
| Model:             | OUTBACK                   |
| Variant:           | 2.5i                      |
| Series:            | 5GEN                      |
| Body Type:         | SUV                       |
| Engine Size:       | 4 CYLINDER, 2.5LITRE      |
| Transmission:      | AUTOMATIC<br>TRANSMISSION |
| Fuel Type:         | PETROL                    |
| Ext. Colour:       | SILVER                    |
| Int. Colour:       | BLACK CLOTH               |
| Doors:             | 5                         |
| Seats:             | 5                         |
| Drive Type:        | AWD                       |

# **Asset Identification**

| Odometer:         | 7,445kms<br>INDICATED | Rego: | S726 BOH | State: |     | Expiry:        | 23/03/2018 |
|-------------------|-----------------------|-------|----------|--------|-----|----------------|------------|
| VIN:              | 6F2BS9KC2HG057984     |       |          | PIN:   |     |                |            |
| <b>Engine No:</b> | Y573462               |       |          | Hours: |     |                |            |
| Papers:           | NO                    | Keys: | 2        | Books: | YES | Service Books: | YES        |