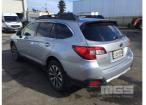

### **Asset Details**

| <b>Build Date:</b> | 12/2016                   |
|--------------------|---------------------------|
| Compliance:        | 1/2017                    |
| Make:              | SUBARU                    |
| Model:             | OUTBACK                   |
| Variant:           | 2.5i                      |
| Series:            | 5GEN                      |
| Body Type:         | SUV                       |
| Engine Size:       | 4 CYLINDER, 2.5LITRE      |
| Transmission:      | AUTOMATIC<br>TRANSMISSION |
| Fuel Type:         | PETROL                    |
| Ext. Colour:       | SILVER                    |
| Int. Colour:       | BLACK CLOTH               |
| Doors:             | 5                         |
| Seats:             | 5                         |
| Drive Type:        | AWD                       |

# **Asset Identification**

| Odometer:         | 7,445kms<br>INDICATED | Rego: | S726 BOH | State: |     | Expiry:        | 23/03/2018 |
|-------------------|-----------------------|-------|----------|--------|-----|----------------|------------|
| VIN:              | 6F2BS9KC2HG057984     |       |          | PIN:   |     |                |            |
| <b>Engine No:</b> | Y573462               |       |          | Hours: |     |                |            |
| Papers:           | NO                    | Keys: | 2        | Books: | YES | Service Books: | YES        |