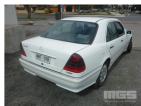

## 1997 MERCEDES BENZ C240 ELEGANCE SEDAN

## **Asset Details**

**Build Date:** 1997 Compliance: MERCEDES BENZ Make: C240 Model: **ELEGANCE** Variant: Series: **Body Type: SEDAN 6 CYLINDER Engine Size: Transmission:** 4 SPEED AUTO **Fuel Type:** UNLEADED Ext. Colour: WHITE **GREY** Int. Colour: 4 Doors: Seats: 5