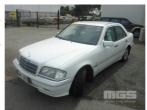

## 1997 MERCEDES BENZ C240 ELEGANCE SEDAN

## **Asset Details**

**Build Date:** 1997 Compliance: MERCEDES BENZ Make: C240 Model: **ELEGANCE** Variant: Series: **Body Type: SEDAN 6 CYLINDER Engine Size: Transmission:** 4 SPEED AUTO **Fuel Type:** UNLEADED Ext. Colour: WHITE **GREY** Int. Colour: 4 Doors: Seats: 5