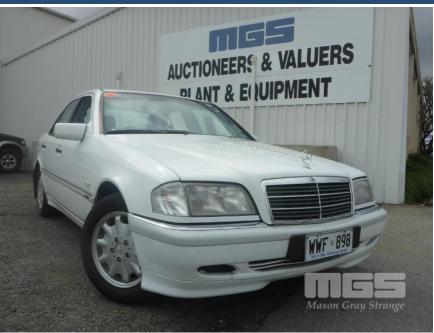

## 1997 MERCEDES BENZ C240 ELEGANCE SEDAN

## **Asset Details**

**Build Date:** 1997 Compliance: MERCEDES BENZ Make: C240 Model: **ELEGANCE** Variant: Series: **Body Type: SEDAN 6 CYLINDER Engine Size: Transmission:** 4 SPEED AUTO **Fuel Type:** UNLEADED Ext. Colour: WHITE **GREY** Int. Colour: 4 Doors: Seats: 5

## **Asset Identification**

| Odometer:         | 303838            | Rego: | WWF898 | State: | SA  | Expiry:        |    |
|-------------------|-------------------|-------|--------|--------|-----|----------------|----|
| VIN:              | WDB2020262F622701 |       |        | PIN:   |     |                |    |
| <b>Engine No:</b> | 11291030023325    |       |        | Hours: |     |                |    |
| Papers:           | NO                | Keys: | 1      | Books: | YES | Service Books: | NO |