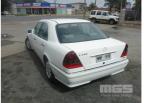

## 1997 MERCEDES BENZ C240 ELEGANCE SEDAN

## **Asset Details**

**Build Date:** 1997 Compliance: MERCEDES BENZ Make: C240 Model: **ELEGANCE** Variant: Series: **Body Type: SEDAN 6 CYLINDER Engine Size: Transmission:** 4 SPEED AUTO **Fuel Type:** UNLEADED Ext. Colour: WHITE **GREY** Int. Colour: 4 Doors: Seats: 5