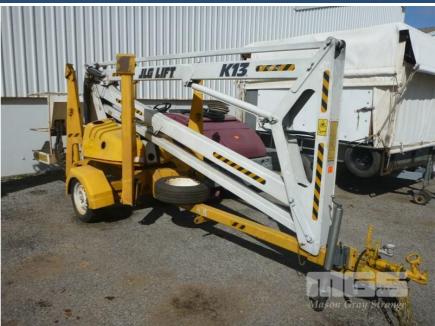

## **CHERRY PICKER JLG LIFT K13 INDUSTRIAL TRAILER**

## **Features**

2 PERSON CAPACITY SINGLE AXLE, BALL HITCH