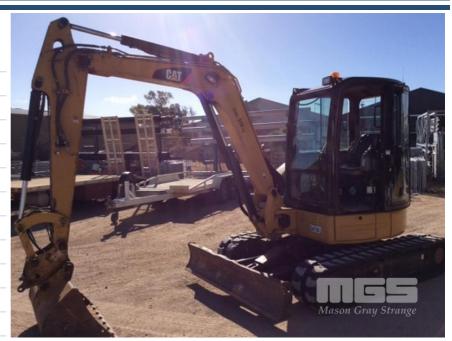

## 2008 CATERPILLAR 304C CR EXCAVATOR

## **Asset Details**

**Build Date:** 2008

Make: **CATERPILLAR** 

Model: 304C CR

Series:

**Drive Type:** 

**Axle Config:** 

**Body Type: EXCAVATOR** 

## **Features**

A/C ROPS CAB, QUICK HITCH, 600mm & 320mm TRENCHING BUCKET 1200mm DIGGING BUCKET **RUBBER TRACKS**