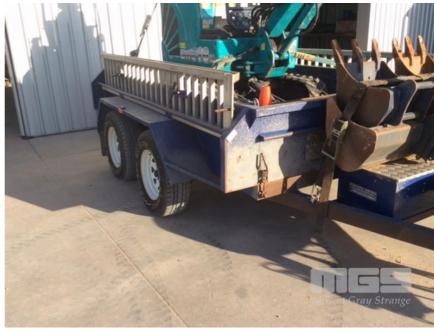

## 9 / 2009 FUTURE METAL FAB 10 x 6FT TANDEM TIPPER

## **Asset Details**

**Build Date:** 9/2009

Make: FUTURE METAL FAB

Length: 10 x 6FT

**Sub Cat:** 

**Axle Config:** 

**Body Type:** TANDEM TIPPER

Model: 10XGTIP

**ATM:** 3,200kg

Volume:

Rating:

Suspension:

Axle Type:

Rim Type: Tyre Size:

Brakes: ELECTRIC BRAKES

Coupling:

## **Features**

FITTED WITH RAMPS & EXCAVATOR TIE DOWN POINTS