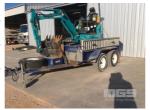

## 9 / 2009 FUTURE METAL FAB 10 x 6FT TANDEM TIPPER

## **Asset Details**

**Build Date:** 9/2009

Make: FUTURE METAL FAB

Length: 10 x 6FT

**Sub Cat:** 

**Axle Config:** 

**Body Type:** TANDEM TIPPER

Model: 10XGTIP

**ATM:** 3,200kg

Volume:

Rating:

Suspension:

Axle Type:

Rim Type: Tyre Size:

Brakes: ELECTRIC BRAKES

Coupling: