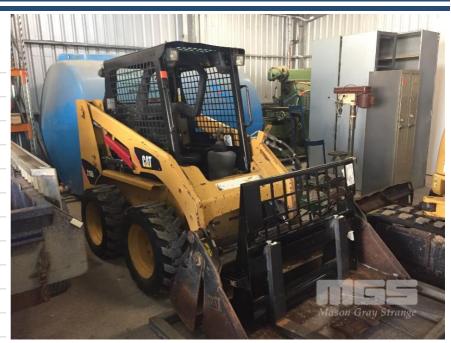

## **CATERPILLAR 216B-2 SKID STEER LOADER**

## **Asset Details**

**Build Date:** 

Make: **CATERPILLAR** 

Model: 216B-2

Series:

**Drive Type:** 

**Axle Config:** 

**Body Type:** SKID STEER LOADER

## **Asset Identification**

| Odometer:         |                   | Rego: | S94 SZW | State:        | SA  | Expiry:        | 28/04/2018 |
|-------------------|-------------------|-------|---------|---------------|-----|----------------|------------|
| VIN:              | CAT6216BJRL107495 |       | PIN:    |               |     |                |            |
| <b>Engine No:</b> | o:                |       | Hours:  | 1,991 SHOWING |     |                |            |
| Papers:           | YES               | Keys: | 2       | Books:        | YES | Service Books: | YES        |

## **Features**

4 IN 1 BUCKET FORK ATTACHMENT