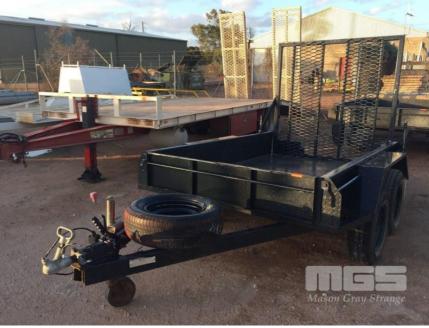

## 12 / 2005 MODERN 8 x 5 TANDEM PLANT TRAILER

## **Asset Details**

| <b>Build Date:</b> | 12/2005       |  |  |
|--------------------|---------------|--|--|
| Make:              | MODERN        |  |  |
| Length:            | 8 x 5         |  |  |
| Sub Cat:           |               |  |  |
| Axle Config:       | TANDEM        |  |  |
| <b>Body Type:</b>  | PLANT TRAILER |  |  |
| Model:             |               |  |  |
| ATM:               | 1,990kg       |  |  |
| Volume:            |               |  |  |
| Rating:            |               |  |  |
| Suspension:        |               |  |  |
| Axle Type:         |               |  |  |
| Rim Type:          |               |  |  |
| Tyre Size:         |               |  |  |
| Brakes:            |               |  |  |
|                    |               |  |  |

## **Asset Identification**

| Rego:     | YGK 035 | State: | SA | Expiry:        | 11/01/2018 | Papers: | YES |
|-----------|---------|--------|----|----------------|------------|---------|-----|
| Plant No: |         |        |    | VIN / Chassis: | 6N4MODERN5 |         |     |
| S/N:      |         |        |    | Hubometer:     |            |         |     |

## **Features**

Coupling:

BRAKES, RAMPS & JOCKEY WHEEL