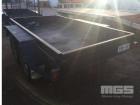

## 05 / 2008 MODERN 10 x 5 TANDEM TRAILER

## **Asset Details**

 Build Date:
 5/2008

 Make:
 MODERN

 Length:
 10 x 5

**Sub Cat:** 

**Axle Config:** TANDEM

**Body Type:** TRAILER

Model:

**ATM:** 1,990kg

Volume: Rating:

Suspension:

Axle Type:

Rim Type:

Tyre Size:

Brakes:

Coupling:

## **Features**

FITTED WITH LANDCRUISER 16" RIMS LED LIGHTS HYDRAULIC BRAKES