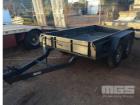

## 05 / 2008 MODERN 10 x 5 TANDEM TRAILER

## **Asset Details**

 Build Date:
 5/2008

 Make:
 MODERN

 Length:
 10 x 5

**Sub Cat:** 

**Axle Config:** TANDEM

**Body Type:** TRAILER

Model:

**ATM:** 1,990kg

Volume: Rating:

Suspension:

Axle Type:

Rim Type:

Tyre Size:

Brakes:

Coupling:

## **Features**

FITTED WITH LANDCRUISER 16" RIMS LED LIGHTS HYDRAULIC BRAKES