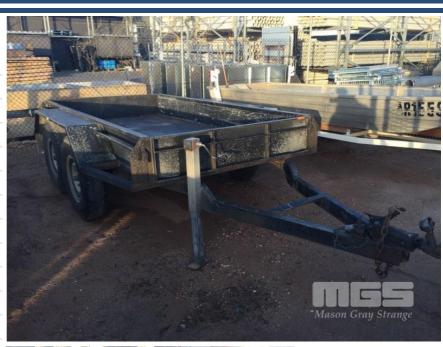

## 05 / 2008 MODERN 10 x 5 TANDEM TRAILER

## **Asset Details**

 Build Date:
 5/2008

 Make:
 MODERN

 Length:
 10 x 5

**Sub Cat:** 

**Axle Config:** TANDEM

**Body Type:** TRAILER

Model:

**ATM:** 1,990kg

Volume: Rating:

Suspension:

Axle Type:

Rim Type:

Tyre Size:

Brakes:

Coupling:

## **Features**

FITTED WITH LANDCRUISER 16" RIMS LED LIGHTS HYDRAULIC BRAKES