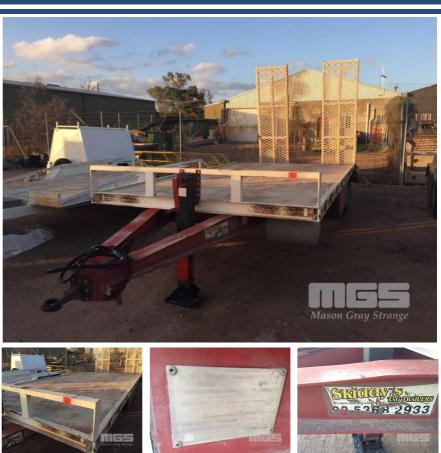

## 10 / 2007 SKIDDY'S 6.5m TAG TRAILER

## **Asset Details**

| Build Date:  | 10/2007     |  |  |  |
|--------------|-------------|--|--|--|
| Make:        | SKIDDY'S    |  |  |  |
| Length:      | 6.5m        |  |  |  |
| Sub Cat:     |             |  |  |  |
| Axle Config: |             |  |  |  |
| Body Type:   | TAG TRAILER |  |  |  |
| Model:       |             |  |  |  |
| ATM:         | 9,000kg     |  |  |  |
| Volume:      |             |  |  |  |
| Rating:      |             |  |  |  |
| Suspension:  |             |  |  |  |
| Axle Type:   |             |  |  |  |
| Rim Type:    |             |  |  |  |
| Tyre Size:   |             |  |  |  |
| Brakes:      |             |  |  |  |
| Coupling:    |             |  |  |  |

## **Features**

BEAVER TAIL, SPRING LOAD RAMPS LEAF SPRING, HITCH