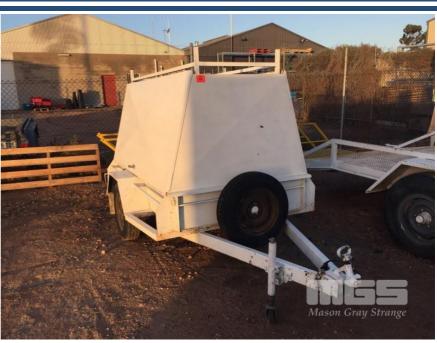

## 06 / 2000 MODERN 7 x 4 TRADESMAN SINGLE AXLE TRAILER

## **Asset Details**

| <b>Build Date:</b> | 6/2000      |  |  |  |
|--------------------|-------------|--|--|--|
| Make:              | MODERN      |  |  |  |
| Length:            | 7 x 4       |  |  |  |
| Sub Cat:           | TRADESMAN   |  |  |  |
| Axle Config:       | SINGLE AXLE |  |  |  |
| Body Type:         | TRAILER     |  |  |  |
| Model:             |             |  |  |  |
| ATM:               | 749kg       |  |  |  |
| Volume:            |             |  |  |  |
| Rating:            |             |  |  |  |
| Suspension:        |             |  |  |  |
| Axle Type:         |             |  |  |  |
| Rim Type:          |             |  |  |  |
| Tvre Size:         |             |  |  |  |