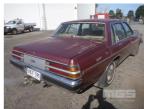

# 1983 HOLDEN WB STATESMAN DEVILLE SEDAN

## **Asset Details**

Build Date: 1983

Compliance: HOLDEN

Model: WB STATESMAN

Variant: DEVILLE

Series:

Body Type: SEDAN

Engine Size: V8 (L31)

**Transmission:** 3 SPEED AUTOMATIC TRANSMISSION

**BEIGE CLOTH** 

Fuel Type: PETROL/LPG

Ext. Colour: MAROON DUCO

Doors: 4

Seats: 5

**Drive Type:** 

Int. Colour:

## Condition

| Location | Damage                      |
|----------|-----------------------------|
| BODY     | PAINT WORK FADED, SOME RUST |