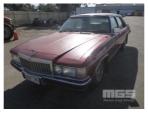

# 1983 HOLDEN WB STATESMAN DEVILLE SEDAN

## **Asset Details**

Build Date: 1983

Compliance: HOLDEN

Model: WB STATESMAN

Variant: DEVILLE

Series:

Body Type: SEDAN

Engine Size: V8 (L31)

**Transmission:** 3 SPEED AUTOMATIC TRANSMISSION

**BEIGE CLOTH** 

Fuel Type: PETROL/LPG

Ext. Colour: MAROON DUCO

Doors: 4

Seats: 5

**Drive Type:** 

Int. Colour:

## Condition

| Location | Damage                      |
|----------|-----------------------------|
| BODY     | PAINT WORK FADED, SOME RUST |