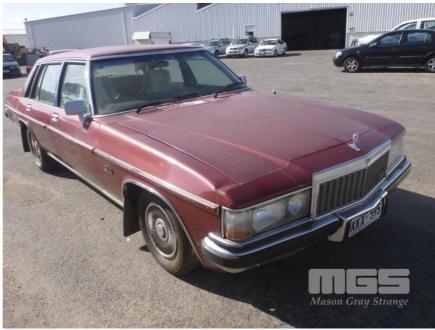

# 1983 HOLDEN WB STATESMAN DEVILLE SEDAN

## **Asset Details**

Build Date: 1983

Compliance: HOLDEN

Model: WB STATESMAN

Variant: DEVILLE

Series:

Body Type: SEDAN

Engine Size: V8 (L31)

**Transmission:** 3 SPEED AUTOMATIC TRANSMISSION

**BEIGE CLOTH** 

Fuel Type: PETROL/LPG

Ext. Colour: MAROON DUCO

Doors: 4

Seats: 5

**Drive Type:** 

Int. Colour:

## Condition

| Location | Damage                      |
|----------|-----------------------------|
| BODY     | PAINT WORK FADED, SOME RUST |