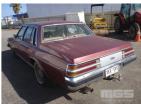

# 1983 HOLDEN WB STATESMAN DEVILLE SEDAN

## **Asset Details**

Build Date: 1983

Compliance: HOLDEN

Model: WB STATESMAN

Variant: DEVILLE

Series:

Body Type: SEDAN

Engine Size: V8 (L31)

**Transmission:** 3 SPEED AUTOMATIC TRANSMISSION

**BEIGE CLOTH** 

Fuel Type: PETROL/LPG

Ext. Colour: MAROON DUCO

Doors: 4

Seats: 5

**Drive Type:** 

Int. Colour:

## Condition

| Location | Damage                      |
|----------|-----------------------------|
| BODY     | PAINT WORK FADED, SOME RUST |