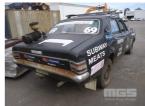

## 1970 HOLDEN HT KINGSWOOD SEDAN

## **Asset Details**

Build Date: 1970
Compliance:

Make: HOLDEN

Model: HT

Variant: KINGSWOOD

Series:

Body Type: SEDAN

Engine Size: 161 6 CYLINDER

**Transmission:** 5 SPEED MANUAL TRANSMISSION

Fuel Type: PETROL

Ext. Colour: BLACK DUCO

Int. Colour: BEIGE VINYL

Doors: 4

Seats: 3

**Drive Type:** 

## **Features**

EX BASH CAR EXTRA FUEL TANK RESTORATION OR SPARE PARTS DONOR