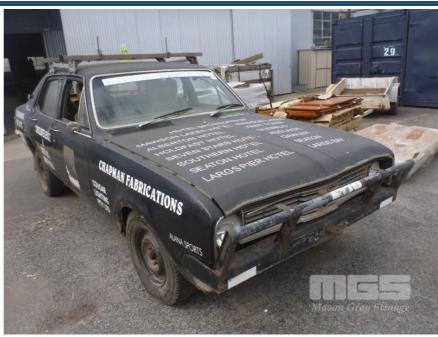

## 1970 HOLDEN HT KINGSWOOD SEDAN

## **Asset Details**

Build Date: 1970
Compliance:

Make: HOLDEN

Model: HT

Variant: KINGSWOOD

Series:

Body Type: SEDAN

Engine Size: 161 6 CYLINDER

**Transmission:** 5 SPEED MANUAL TRANSMISSION

Fuel Type: PETROL

Ext. Colour: BLACK DUCO

Int. Colour: BEIGE VINYL

Doors: 4

Seats: 3

**Drive Type:** 

## **Features**

EX BASH CAR EXTRA FUEL TANK RESTORATION OR SPARE PARTS DONOR