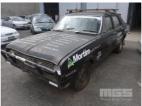

## 1970 HOLDEN HT KINGSWOOD SEDAN

## **Asset Details**

Build Date: 1970
Compliance:

Make: HOLDEN

Model: HT

Variant: KINGSWOOD

Series:

Body Type: SEDAN

Engine Size: 161 6 CYLINDER

**Transmission:** 5 SPEED MANUAL TRANSMISSION

Fuel Type: PETROL

Ext. Colour: BLACK DUCO

Int. Colour: BEIGE VINYL

Doors: 4

Seats: 3

**Drive Type:** 

## **Features**

EX BASH CAR EXTRA FUEL TANK RESTORATION OR SPARE PARTS DONOR