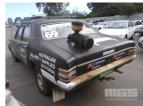

## 1970 HOLDEN HT KINGSWOOD SEDAN

## **Asset Details**

Build Date: 1970
Compliance:

Make: HOLDEN

Model: HT

Variant: KINGSWOOD

Series:

Body Type: SEDAN

Engine Size: 161 6 CYLINDER

**Transmission:** 5 SPEED MANUAL TRANSMISSION

Fuel Type: PETROL

Ext. Colour: BLACK DUCO

Int. Colour: BEIGE VINYL

Doors: 4

Seats: 3

**Drive Type:** 

## **Features**

EX BASH CAR EXTRA FUEL TANK RESTORATION OR SPARE PARTS DONOR