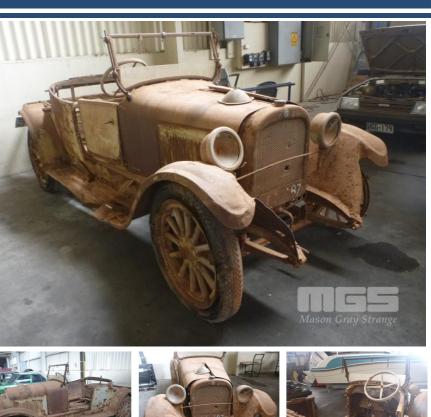

## **1927 DODGE BROS BUCK BOARD UTE**

## **Asset Details**

| Build Date:   | 1927           |
|---------------|----------------|
| Compliance:   |                |
| Make:         | DODGE BROS     |
| Model:        |                |
| Variant:      |                |
| Series:       |                |
| Body Type:    | BUCK BOARD UTE |
| Engine Size:  |                |
| Transmission: |                |
| Fuel Type:    |                |
| Ext. Colour:  |                |
| Int. Colour:  |                |
| Doors:        |                |
| Seats:        |                |
| Drive Type:   |                |
|               |                |

## **Features**

MOTOR, GEAR, DIFF, WOODEN SPOKE WHEELS, ORIGINAL HONEY COMB RADIATOR & ENAMEL BADGE, BARN FIND, TO SUIT RESTORATION OR SPARE PARTS