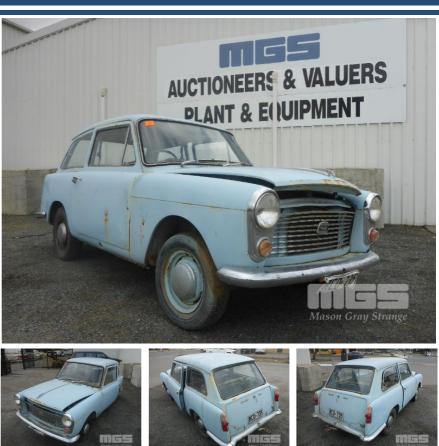

## CIRCA 1960'S AUSTIN A40 WAGON

## **Asset Details**

| Build Date:   | 1960           |  |  |  |
|---------------|----------------|--|--|--|
| Compliance:   |                |  |  |  |
| Make:         | AUSTIN         |  |  |  |
| Model:        | A40            |  |  |  |
| Variant:      |                |  |  |  |
| Series:       |                |  |  |  |
| Body Type:    | WAGON          |  |  |  |
| Engine Size:  | 4 CYLINDER     |  |  |  |
| Transmission: | 4 SPEED MANUAL |  |  |  |
| Fuel Type:    | PETROL         |  |  |  |
| Ext. Colour:  | BLUE           |  |  |  |
| Int. Colour:  |                |  |  |  |
| Doors:        | 2              |  |  |  |
| Seats:        | 5              |  |  |  |
| Drive Type:   |                |  |  |  |

## **Asset Identification**

| Odometer:  |    | Rego: | RCD735 | State: |    | Expiry:        |    |
|------------|----|-------|--------|--------|----|----------------|----|
| VIN:       |    |       |        | PIN:   |    |                |    |
| Engine No: |    |       |        | Hours: |    |                |    |
| Papers:    | NO | Keys: |        | Books: | NO | Service Books: | NO |

## **Features**

**RESTORATION PROJECT**