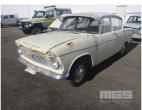

## **CIRCA 1960'S HILLMAN SUPER SEDAN**

## **Asset Details**

**Build Date:** 1960 Compliance:

HILLMAN Make:

Model: **SUPER** 

Variant: Series:

**Body Type:** SEDAN

4 CYLINDER **Engine Size:** 

**Transmission:** 3 SPEED COLUMN SHIFT

**AUTO** 

**PETROL Fuel Type:** 

**Ext. Colour: BEIGE** 

Int. Colour:

4 Doors:

5 Seats:

**Drive Type:** 

## **Features**

**RESTORATION PROJECT**