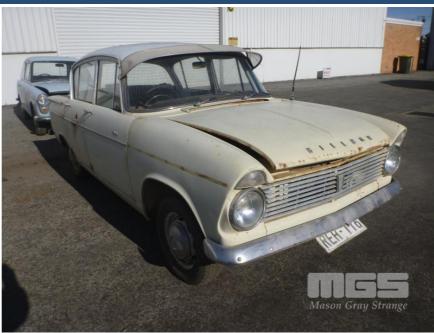

## **CIRCA 1960'S HILLMAN SUPER SEDAN**

## **Asset Details**

**Build Date:** 1960 Compliance:

HILLMAN Make:

Model: **SUPER** 

Variant: Series:

**Body Type:** SEDAN

4 CYLINDER **Engine Size:** 

**Transmission:** 3 SPEED COLUMN SHIFT

**AUTO** 

**PETROL Fuel Type:** 

**Ext. Colour: BEIGE** 

Int. Colour:

4 Doors:

5 Seats:

**Drive Type:** 

## **Features**

**RESTORATION PROJECT**