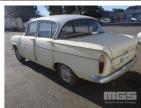

## **CIRCA 1960'S HILLMAN SUPER SEDAN**

## **Asset Details**

**Build Date:** 1960 Compliance:

HILLMAN Make:

Model: **SUPER** 

Variant: Series:

**Body Type:** SEDAN

4 CYLINDER **Engine Size:** 

**Transmission:** 3 SPEED COLUMN SHIFT

**AUTO** 

**PETROL Fuel Type:** 

**Ext. Colour: BEIGE** 

Int. Colour:

4 Doors:

5 Seats:

**Drive Type:** 