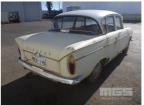

## **CIRCA 1960'S HILLMAN SUPER SEDAN**

## **Asset Details**

**Build Date:** 1960 Compliance:

HILLMAN Make:

Model: **SUPER** 

Variant: Series:

**Body Type:** SEDAN

4 CYLINDER **Engine Size:** 

**Transmission:** 3 SPEED COLUMN SHIFT

**AUTO** 

**PETROL Fuel Type:** 

**Ext. Colour: BEIGE** 

Int. Colour:

4 Doors:

5 Seats:

**Drive Type:** 

## **Features**

**RESTORATION PROJECT**