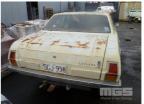

## 1974 LEYLAND P76 DELUXE SEDAN

## **Asset Details**

**Build Date:** 3/1974

Compliance:

Make: LEYLAND

Model: P76

Variant: DELUXE

Series:

Body Type: SEDAN

Engine Size: V8

Transmission: 3 SPEED COLUMN SHIFT

**AUTO** 

Fuel Type: PETROL

Ext. Colour: BEIGE

Int. Colour: BROWN VINYL

Doors: 4

Seats: 5

## **Features**

**RESTORATION PROJECT**