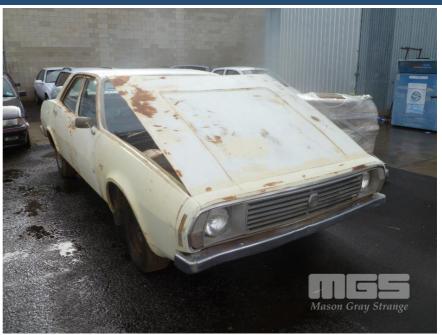

## 1974 LEYLAND P76 DELUXE SEDAN

## **Asset Details**

**Build Date:** 3/1974

Compliance:

Make: LEYLAND

Model: P76

Variant: DELUXE

Series:

Body Type: SEDAN

Engine Size: V8

Transmission: 3 SPEED COLUMN SHIFT

**AUTO** 

Fuel Type: PETROL

Ext. Colour: BEIGE

Int. Colour: BROWN VINYL

Doors: 4

Seats: 5

## **Features**

**RESTORATION PROJECT**