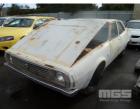

## 1974 LEYLAND P76 DELUXE SEDAN

## **Asset Details**

**Build Date:** 3/1974

Compliance:

Make: LEYLAND

Model: P76

Variant: DELUXE

Series:

Body Type: SEDAN

Engine Size: V8

Transmission: 3 SPEED COLUMN SHIFT

**AUTO** 

Fuel Type: PETROL

Ext. Colour: BEIGE

Int. Colour: BROWN VINYL

Doors: 4

Seats: 5

## **Features**

**RESTORATION PROJECT**