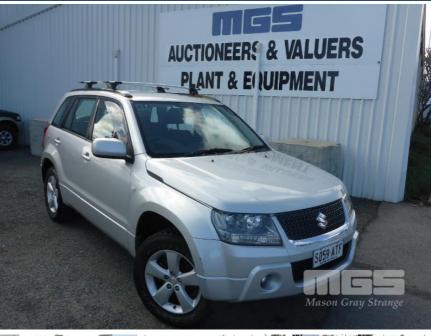

# 2010 SUZUKI GRAND VITARA URBAN JTDA4V STATION WAGON 4x4

#### **Asset Details**

| Build Date:   | 12/2010                   |
|---------------|---------------------------|
| Compliance:   | 12/2010                   |
| Make:         | SUZUKI                    |
| Model:        | GRAND VITARA              |
| Variant:      | URBAN                     |
| Series:       | JTDA4V                    |
| Body Type:    | STATION WAGON             |
| Engine Size:  | 4 CYLINDER EFI            |
| Transmission: | AUTOMATIC<br>TRANSMISSION |
| Fuel Type:    | PETROL                    |
| Ext. Colour:  | METALLIC SILVER           |
| Int. Colour:  | BLACK                     |
| Doors:        | 4                         |
| Seats:        | 5                         |
| Drive Type:   | 4x4                       |

# **Features**

ABS, AIR BAG, AIR CON, ALLOY WHEELS, CD PLAYER, CENTRAL LOCKING, CRUISE CONTROL, POWER STEERING, ROOF RACKS, SPARE WHEEL, KEY #32