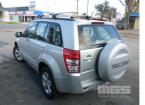

# 2010 SUZUKI GRAND VITARA URBAN JTDA4V STATION WAGON 4x4

#### **Asset Details**

| Build Date:   | 12/2010                   |
|---------------|---------------------------|
| Compliance:   | 12/2010                   |
| Make:         | SUZUKI                    |
| Model:        | GRAND VITARA              |
| Variant:      | URBAN                     |
| Series:       | JTDA4V                    |
| Body Type:    | STATION WAGON             |
| Engine Size:  | 4 CYLINDER EFI            |
| Transmission: | AUTOMATIC<br>TRANSMISSION |
| Fuel Type:    | PETROL                    |
| Ext. Colour:  | METALLIC SILVER           |
| Int. Colour:  | BLACK                     |
| Doors:        | 4                         |
| Seats:        | 5                         |
| Drive Type:   | 4x4                       |

# **Features**

ABS, AIR BAG, AIR CON, ALLOY WHEELS, CD PLAYER, CENTRAL LOCKING, CRUISE CONTROL, POWER STEERING, ROOF RACKS, SPARE WHEEL, KEY #32