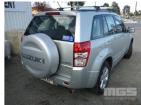

# 2010 SUZUKI GRAND VITARA URBAN JTDA4V STATION WAGON 4x4

#### **Asset Details**

| Build Date:   | 12/2010                   |
|---------------|---------------------------|
| Compliance:   | 12/2010                   |
| Make:         | SUZUKI                    |
| Model:        | GRAND VITARA              |
| Variant:      | URBAN                     |
| Series:       | JTDA4V                    |
| Body Type:    | STATION WAGON             |
| Engine Size:  | 4 CYLINDER EFI            |
| Transmission: | AUTOMATIC<br>TRANSMISSION |
| Fuel Type:    | PETROL                    |
| Ext. Colour:  | METALLIC SILVER           |
| Int. Colour:  | BLACK                     |
| Doors:        | 4                         |
| Seats:        | 5                         |
| Drive Type:   | 4x4                       |