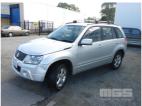

# 2010 SUZUKI GRAND VITARA URBAN JTDA4V STATION WAGON 4x4

#### **Asset Details**

| Build Date:   | 12/2010                   |
|---------------|---------------------------|
| Compliance:   | 12/2010                   |
| Make:         | SUZUKI                    |
| Model:        | GRAND VITARA              |
| Variant:      | URBAN                     |
| Series:       | JTDA4V                    |
| Body Type:    | STATION WAGON             |
| Engine Size:  | 4 CYLINDER EFI            |
| Transmission: | AUTOMATIC<br>TRANSMISSION |
| Fuel Type:    | PETROL                    |
| Ext. Colour:  | METALLIC SILVER           |
| Int. Colour:  | BLACK                     |
| Doors:        | 4                         |
| Seats:        | 5                         |
| Drive Type:   | 4x4                       |

## Condition

| Location                 | Damage                  |
|--------------------------|-------------------------|
| FRONT LH<br>GUARD/BUMPER | MINOR IMPACT DAMAGE     |
| BODY                     | MINOR DENTS & SCRATCHES |