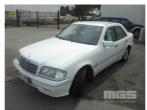

## 1997 MERCEDES BENZ C240 ELEGANCE SEDAN

## **Asset Details**

| Build Date:   | 1997          |
|---------------|---------------|
| Compliance:   |               |
| Make:         | MERCEDES BENZ |
| Model:        | C240          |
| Variant:      | ELEGANCE      |
| Series:       |               |
| Body Type:    | SEDAN         |
| Engine Size:  | 6 CYLINDER    |
| Transmission: | 4 SPEED AUTO  |
| Fuel Type:    | UNLEADED      |
| Ext. Colour:  | WHITE         |
| Int. Colour:  | GREY          |
| Doors:        | 4             |
| Seats:        | 5             |
|               |               |

## **Asset Identification**

| Odometer:         | 303838            | Rego: | WWF898 | State: | SA  | Expiry:        |     |
|-------------------|-------------------|-------|--------|--------|-----|----------------|-----|
| VIN:              | WDB2020262F622701 |       |        | PIN:   |     |                |     |
| <b>Engine No:</b> | 11291030023325    |       |        | Hours: |     |                |     |
| Papers:           | NO                | Keys: | 1      | Books: | YES | Service Books: | YES |