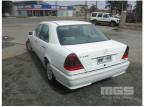

## 1997 MERCEDES BENZ C240 ELEGANCE SEDAN

## **Asset Details**

| Build Date:   | 1997          |
|---------------|---------------|
| Compliance:   |               |
| Make:         | MERCEDES BENZ |
| Model:        | C240          |
| Variant:      | ELEGANCE      |
| Series:       |               |
| Body Type:    | SEDAN         |
| Engine Size:  | 6 CYLINDER    |
| Transmission: | 4 SPEED AUTO  |
| Fuel Type:    | UNLEADED      |
| Ext. Colour:  | WHITE         |
| Int. Colour:  | GREY          |
| Doors:        | 4             |
| Seats:        | 5             |
|               |               |

## **Asset Identification**

| Odometer:         | 303838            | Rego: | WWF898 | State: | SA  | Expiry:        |     |
|-------------------|-------------------|-------|--------|--------|-----|----------------|-----|
| VIN:              | WDB2020262F622701 |       |        | PIN:   |     |                |     |
| <b>Engine No:</b> | 11291030023325    |       |        | Hours: |     |                |     |
| Papers:           | NO                | Keys: | 1      | Books: | YES | Service Books: | YES |