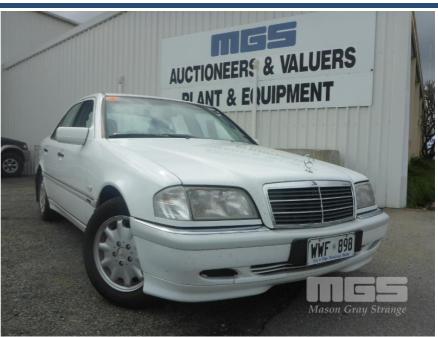

## 1997 MERCEDES BENZ C240 ELEGANCE SEDAN

## **Asset Details**

| Build Date:   | 1997          |
|---------------|---------------|
| Compliance:   |               |
| Make:         | MERCEDES BENZ |
| Model:        | C240          |
| Variant:      | ELEGANCE      |
| Series:       |               |
| Body Type:    | SEDAN         |
| Engine Size:  | 6 CYLINDER    |
| Transmission: | 4 SPEED AUTO  |
| Fuel Type:    | UNLEADED      |
| Ext. Colour:  | WHITE         |
| Int. Colour:  | GREY          |
| Doors:        | 4             |
| Seats:        | 5             |
|               |               |

## **Asset Identification**

| Odometer:         | 303838            | Rego: | WWF898 | State: | SA  | Expiry:        |     |
|-------------------|-------------------|-------|--------|--------|-----|----------------|-----|
| VIN:              | WDB2020262F622701 |       |        | PIN:   |     |                |     |
| <b>Engine No:</b> | 11291030023325    |       |        | Hours: |     |                |     |
| Papers:           | NO                | Keys: | 1      | Books: | YES | Service Books: | YES |