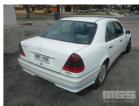

## 1997 MERCEDES BENZ C240 ELEGANCE SEDAN

## **Asset Details**

| Build Date:   | 1997          |
|---------------|---------------|
| Compliance:   |               |
| Make:         | MERCEDES BENZ |
| Model:        | C240          |
| Variant:      | ELEGANCE      |
| Series:       |               |
| Body Type:    | SEDAN         |
| Engine Size:  | 6 CYLINDER    |
| Transmission: | 4 SPEED AUTO  |
| Fuel Type:    | UNLEADED      |
| Ext. Colour:  | WHITE         |
| Int. Colour:  | GREY          |
| Doors:        | 4             |
| Seats:        | 5             |
|               |               |

## **Asset Identification**

| Odometer:         | 303838            | Rego: | WWF898 | State: | SA  | Expiry:        |     |
|-------------------|-------------------|-------|--------|--------|-----|----------------|-----|
| VIN:              | WDB2020262F622701 |       |        | PIN:   |     |                |     |
| <b>Engine No:</b> | 11291030023325    |       |        | Hours: |     |                |     |
| Papers:           | NO                | Keys: | 1      | Books: | YES | Service Books: | YES |