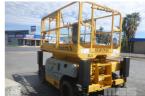

## 2007 HAULOTTE CISEAUX COMPACT 10DX 4x4x2 SCISSOR LIFT

## **Asset Details**

**Build Date:** 2007

Make: **HAULOTTE** 

Model: CISEAUX COMPACT

Series: 10DX

**Drive Type:** 4x4x2

**Axle Config:** 

**Body Type:** SCISSOR LIFT