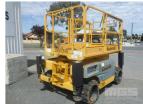

## 2007 HAULOTTE CISEAUX COMPACT 10DX 4x4x2 SCISSOR LIFT

## **Asset Details**

**Build Date:** 2007

Make: **HAULOTTE** 

Model: CISEAUX COMPACT

Series: 10DX

**Drive Type:** 4x4x2

**Axle Config:** 

**Body Type:** SCISSOR LIFT