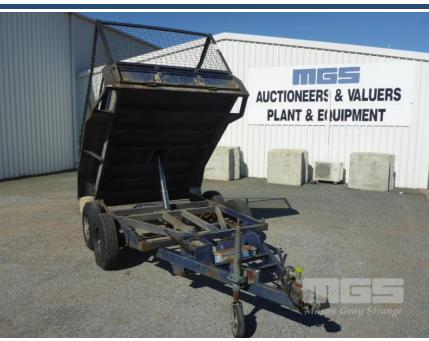

## 05 / 1999 MODERN TRAILERS 8x5' TANDEM AXLE TILTING CAGE TRAILER

## **Asset Details**

| Build Date:  | 5/1999               |  |  |  |
|--------------|----------------------|--|--|--|
| Make:        | MODERN TRAILERS      |  |  |  |
| Length:      | 8x5'                 |  |  |  |
| Sub Cat:     |                      |  |  |  |
| Axle Config: | TANDEM AXLE          |  |  |  |
| Body Type:   | TILTING CAGE TRAILER |  |  |  |
| Model:       |                      |  |  |  |
| ATM:         | 1990                 |  |  |  |
| Volume:      |                      |  |  |  |
| Rating:      |                      |  |  |  |
| Suspension:  |                      |  |  |  |
| Axle Type:   |                      |  |  |  |
| Rim Type:    |                      |  |  |  |
| Tyre Size:   |                      |  |  |  |
| Brakes:      |                      |  |  |  |
| Coupling:    |                      |  |  |  |

## **Features**

14" RIMS ELECTRO HYDRAULIC TILT PENDANT CONTROL TREG HITCH