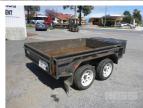

## **AUSSIE TRAILERS 8x5' TANDEM AXLE BOX TRAILER**

## **Asset Details**

**Build Date:** 

Make: AUSSIE TRAILERS

Length: 8x5'

**Sub Cat:** 

Axle Config: TANDEM AXLE

Body Type: BOX TRAILER

Model:

## **Features**

CHECKER PLATE STEEL JOCKEY WHEEL, SPARE 50mm BALL HITCH HYDRAULIC BRAKES TOOL BOX