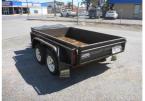

## **AUSSIE TRAILERS 8x5' TANDEM AXLE BOX TRAILER**

## **Asset Details**

**Build Date:** 

Make: AUSSIE TRAILERS

Length: 8x5'

**Sub Cat:** 

Axle Config: TANDEM AXLE

Body Type: BOX TRAILER

Model:

## **Features**

CHECKER PLATE STEEL JOCKEY WHEEL, SPARE 50mm BALL HITCH HYDRAULIC BRAKES TOOL BOX