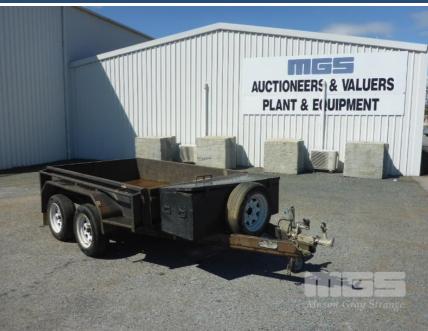

## **AUSSIE TRAILERS 8x5' TANDEM AXLE BOX TRAILER**

## **Asset Details**

**Build Date:** 

Make: AUSSIE TRAILERS

Length: 8x5'

**Sub Cat:** 

Axle Config: TANDEM AXLE

Body Type: BOX TRAILER

Model:

## **Features**

CHECKER PLATE STEEL JOCKEY WHEEL, SPARE 50mm BALL HITCH HYDRAULIC BRAKES TOOL BOX