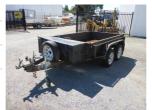

## **AUSSIE TRAILERS 8x5' TANDEM AXLE BOX TRAILER**

## **Asset Details**

**Build Date:** 

Make: AUSSIE TRAILERS

Length: 8x5'

**Sub Cat:** 

Axle Config: TANDEM AXLE

Body Type: BOX TRAILER

Model:

## **Features**

CHECKER PLATE STEEL JOCKEY WHEEL, SPARE 50mm BALL HITCH HYDRAULIC BRAKES TOOL BOX