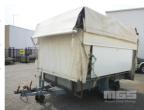

## TREG 10x8' SINGLE AXLE TRAILER WITH RAMP

## **Asset Details**

| Build Date:  |                   |
|--------------|-------------------|
| Make:        | TREG              |
| Length:      | 10x8'             |
| Sub Cat:     |                   |
| Axle Config: | SINGLE AXLE       |
| Body Type:   | TRAILER WITH RAMP |
| Model:       |                   |
| ATM:         |                   |
| Volume:      |                   |
| Rating:      |                   |
| Suspension:  |                   |
| Axle Type:   |                   |