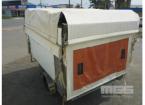

## TREG 10x8' SINGLE AXLE TRAILER WITH RAMP

## **Asset Details**

| Build Date:  |                   |
|--------------|-------------------|
| Make:        | TREG              |
| Length:      | 10x8'             |
| Sub Cat:     |                   |
| Axle Config: | SINGLE AXLE       |
| Body Type:   | TRAILER WITH RAMP |
| Model:       |                   |
| ATM:         |                   |
| Volume:      |                   |
| Rating:      |                   |
| Suspension:  |                   |
| Axle Type:   |                   |