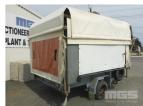

## TREG 10x8' SINGLE AXLE TRAILER WITH RAMP

## **Asset Details**

| Build Date:  |                   |
|--------------|-------------------|
| Make:        | TREG              |
| Length:      | 10x8'             |
| Sub Cat:     |                   |
| Axle Config: | SINGLE AXLE       |
| Body Type:   | TRAILER WITH RAMP |
| Model:       |                   |
| ATM:         |                   |
| Volume:      |                   |
| Rating:      |                   |
| Suspension:  |                   |
| Axle Type:   |                   |