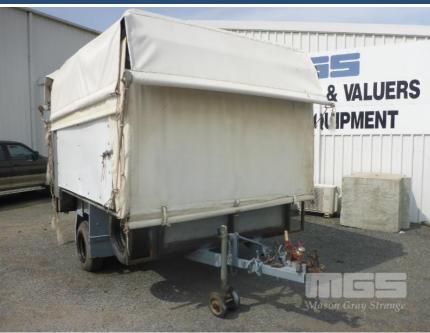

## TREG 10x8' SINGLE AXLE TRAILER WITH RAMP

## **Asset Details**

| Build Date:  |                   |
|--------------|-------------------|
| Make:        | TREG              |
| Length:      | 10x8'             |
| Sub Cat:     |                   |
| Axle Config: | SINGLE AXLE       |
| Body Type:   | TRAILER WITH RAMP |
| Model:       |                   |
| ATM:         |                   |
| Volume:      |                   |
| Rating:      |                   |
| Suspension:  |                   |
| Axle Type:   |                   |