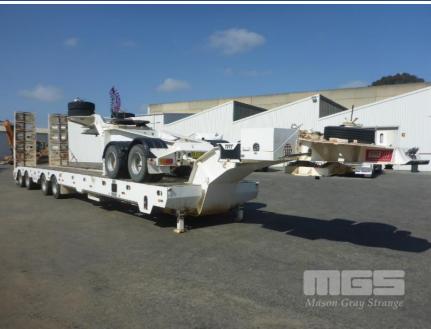

# 6 / 2013 TRT (TIDD ROSS TODD) 4 ROWS OF 4 WIDENING FLOAT & DOLLY COMBINATION

### **Asset Details**

Build Date: 6/2013

Make: TRT (TIDD ROSS TODD)

Location:

Length:

Sub Cat: WIDENING

**Axle Config:** 4 ROWS OF 4

Body Type: FLOAT

Model:

**ATM:** 65,000kg

Volume:

Rating:

Suspension: HYDRAULIC ADJUST

SUSPENSION

**Axle Type:** 

Rim Type: 10 STUD RIMS

## **Features**

BPW AXLES
42' DECK, 9' RAMPS
FRONT & REAR AXLE LIFT
HYDRAULIC WIDENING TO 3.5m
YANMAR DIESEL ELECTRIC START HYDRAULIC POWER PACK
1 X SPARE TYRE & RIM