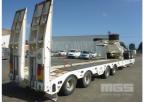

# 6 / 2013 TRT (TIDD ROSS TODD) 4 ROWS OF 4 WIDENING FLOAT & DOLLY COMBINATION

### **Asset Details**

Build Date: 6/2013

Make: TRT (TIDD ROSS TODD)

Location:

Length:

Sub Cat: WIDENING

**Axle Config:** 4 ROWS OF 4

Body Type: FLOAT

## **Features**

BPW AXLES
42' DECK, 9' RAMPS
FRONT & REAR AXLE LIFT
HYDRAULIC WIDENING TO 3.5m
YANMAR DIESEL ELECTRIC START HYDRAULIC POWER PACK
1 X SPARE TYRE & RIM