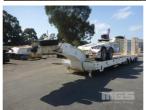

# 6 / 2013 TRT (TIDD ROSS TODD) 4 ROWS OF 4 WIDENING FLOAT & DOLLY COMBINATION

### **Asset Details**

Build Date: 6/2013

Make: TRT (TIDD ROSS TODD)

Location:

Length:

Sub Cat: WIDENING

**Axle Config:** 4 ROWS OF 4

Body Type: FLOAT

## **Features**

BPW AXLES
42' DECK, 9' RAMPS
FRONT & REAR AXLE LIFT
HYDRAULIC WIDENING TO 3.5m
YANMAR DIESEL ELECTRIC START HYDRAULIC POWER PACK
1 X SPARE TYRE & RIM