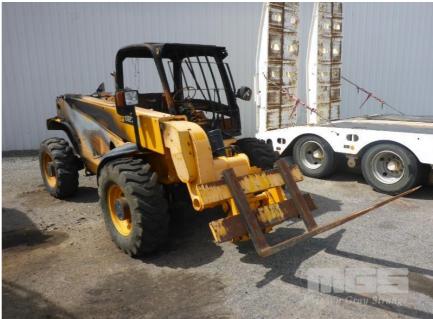

## Condition

|                  | Location | Damage              |  |  |  |
|------------------|----------|---------------------|--|--|--|
| CABIN/ENGINE BAY |          | EXTREME FIRE DAMAGE |  |  |  |