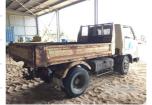

## 1984 FORD TRADER 2x4 TIPPER

## **Asset Details**

10/1984 **Build Date:** 

Compliance:

Make: FORD TRADER

Model:

Variant:

Series:

**TIPPER Body Type:** 

## **Features**

**Engine No:** 

Papers:

**Odometer:** 

VIN:

SHIN MEIWA MOD DR2-145 TIPPER BODY 2 WAY TAILGATE, DROP SIDES ALLOY BULL BAR, BALL HITCH

SHOWING

14208