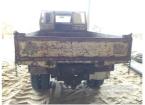

## 1984 FORD TRADER 2x4 TIPPER

## **Asset Details**

10/1984 **Build Date:** 

Compliance:

Make: FORD TRADER

Model:

Variant:

Series:

**TIPPER Body Type:** 

## **Features**

**Engine No:** 

Papers:

**Odometer:** 

VIN:

SHIN MEIWA MOD DR2-145 TIPPER BODY 2 WAY TAILGATE, DROP SIDES ALLOY BULL BAR, BALL HITCH

SHOWING

14208