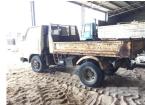

## 1984 FORD TRADER 2x4 TIPPER

## **Asset Details**

10/1984 **Build Date:** 

Compliance:

Make: FORD TRADER

Model:

Variant:

Series:

**TIPPER Body Type:** 

## **Features**

**Engine No:** 

Papers:

**Odometer:** 

VIN:

SHIN MEIWA MOD DR2-145 TIPPER BODY 2 WAY TAILGATE, DROP SIDES ALLOY BULL BAR, BALL HITCH

SHOWING

14208