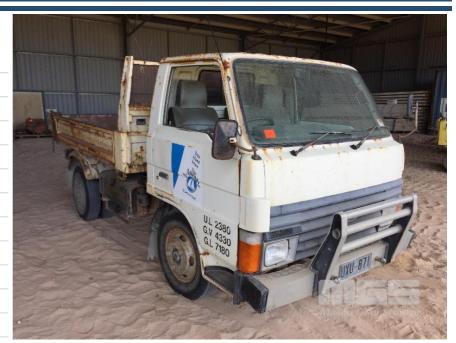

## 1984 FORD TRADER 2x4 TIPPER

## **Asset Details**

10/1984 **Build Date:** 

Compliance:

Make: FORD TRADER

Model:

Variant:

Series:

**TIPPER Body Type:** 

## **Features**

**Engine No:** 

Papers:

**Odometer:** 

VIN:

SHIN MEIWA MOD DR2-145 TIPPER BODY 2 WAY TAILGATE, DROP SIDES ALLOY BULL BAR, BALL HITCH

SHOWING

14208