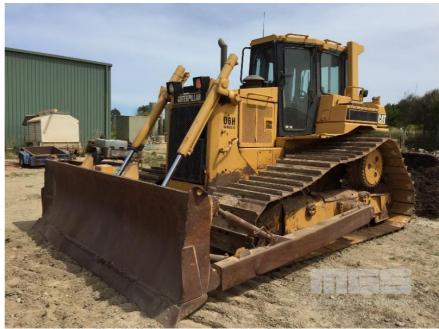

## **CATERPILLER D6H SERIES II BULLDOZER**

## **Features**

**ENCLOSED ROPS CAB** A/C, CD SWAMP TRACKS, 380cm BLADE PIN HITCH