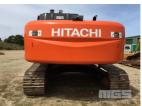

## 2009 HITACHI ZAXIS ZX240LC-3, EXCAVATOR

## **Asset Details**

Build Date: 2009

Make: HITACHI ZAXIS

Model: ZX240LC-3

Series:

**Drive Type:** 

**Axle Config:** 

Body Type: Gearbox:

Transmission:

Engine Make: ISUZU 5.2 LITRE

**Engine Size:** 4 CYLINDER TURBO

DIESEL

**Fuel Type:** 

Diff Make / Size:

Suspension:

**Ext Colour:** 