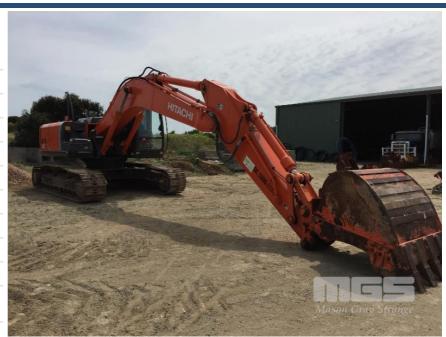

## 2009 HITACHI ZAXIS ZX240LC-3, EXCAVATOR

## **Asset Details**

Build Date: 2009

Make: HITACHI ZAXIS

Model: ZX240LC-3

Series:

**Drive Type:** 

**Axle Config:** 

Body Type: Gearbox:

Transmission:

Engine Make: ISUZU 5.2 LITRE

**Engine Size:** 4 CYLINDER TURBO

DIESEL

**Fuel Type:** 

Diff Make / Size:

Suspension:

**Ext Colour:** 

## **Features**

MOD: AH-4HKIX, 140kw@2000RPM

**ENCLOSED ROPS CABIN** 

A/C, DIGITAL CONTROL LCD MONITOR

2 WAY,

SWL: 2300kg BOOM, PLUMBED AUX

TE QUICK HITCH

80mm PINS WITH TE 110cm, GP BUCKET