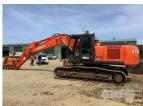

## 2009 HITACHI ZAXIS ZX240LC-3, EXCAVATOR

## **Asset Details**

Build Date: 2009

Make: HITACHI ZAXIS

Model: ZX240LC-3

Series:

**Drive Type:** 

**Axle Config:** 

Body Type: Gearbox:

Transmission:

Engine Make: ISUZU 5.2 LITRE

**Engine Size:** 4 CYLINDER TURBO

DIESEL

**Fuel Type:** 

Diff Make / Size:

Suspension:

**Ext Colour:** 

## **Features**

MOD: AH-4HKIX, 140kw@2000RPM

**ENCLOSED ROPS CABIN** 

A/C, DIGITAL CONTROL LCD MONITOR

2 WAY,

SWL: 2300kg BOOM, PLUMBED AUX

TE QUICK HITCH

80mm PINS WITH TE 110cm, GP BUCKET