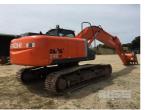

## 2009 HITACHI ZAXIS ZX240LC-3, EXCAVATOR

## **Asset Details**

Build Date: 2009

Make: HITACHI ZAXIS

Model: ZX240LC-3

Series:

**Drive Type:** 

**Axle Config:** 

Body Type: Gearbox:

Transmission:

Engine Make: ISUZU 5.2 LITRE

**Engine Size:** 4 CYLINDER TURBO

DIESEL

**Fuel Type:** 

Diff Make / Size:

Suspension:

**Ext Colour:** 