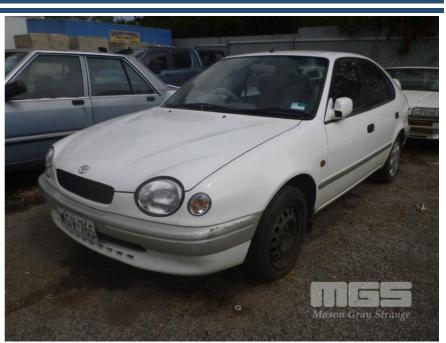

# 1998 TOYOTA COROLLA CONQUEST HATCH

### **Asset Details**

Build Date: 1998

Compliance:

Make: TOYOTA

Model: COROLLA

Variant: CONQUEST

Series:

Body Type: HATCH

**Engine Size:** 4 CYL 1.8 LITRE

**Transmission:** 3 SPEED AUTOMATIC

Fuel Type: PETROL

Ext. Colour: WHITE

Int. Colour: GREY

Doors: 5

Seats: 5

**Drive Type:** 