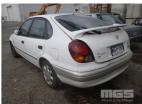

#### Condition

| Location                    | Damage                  |  |  |
|-----------------------------|-------------------------|--|--|
| REAR PANEL                  | DENT - BOOT NOT CLOSING |  |  |
| FRONT PASSENGER SIDE BUMPER | MINOR DAMAGE            |  |  |
| PASSENGER SIDE<br>MIRROR    | BROKEN                  |  |  |