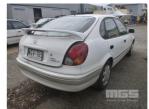

#### Condition

| Location                    | Damage                  |  |  |
|-----------------------------|-------------------------|--|--|
| REAR PANEL                  | DENT - BOOT NOT CLOSING |  |  |
| FRONT PASSENGER SIDE BUMPER | MINOR DAMAGE            |  |  |
| PASSENGER SIDE<br>MIRROR    | BROKEN                  |  |  |