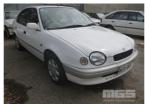

# 1998 TOYOTA COROLLA CONQUEST HATCH

### **Asset Details**

Build Date: 1998

Compliance:

Make: TOYOTA

Model: COROLLA

Variant: CONQUEST

Series:

Body Type: HATCH

**Engine Size:** 4 CYL 1.8 LITRE

**Transmission:** 3 SPEED AUTOMATIC

Fuel Type: PETROL

Ext. Colour: WHITE

Int. Colour: GREY

Doors: 5

Seats: 5

**Drive Type:** 