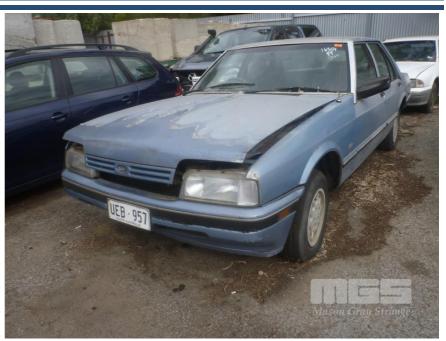

# 1987 FORD FALCON XF GL SEDAN

#### **Asset Details**

Build Date: 1987

Compliance:

Make: FORD

Model: FALCON XF

Variant: GL

Series:

Body Type: SEDAN

**Engine Size:** 6 CYLINDER

**Transmission:** 3 SPEED AUTO

Fuel Type: PETROL

Ext. Colour: BLUE DUCO

Int. Colour:

Doors: 4

Seats: 5

**Drive Type:** 

## **Asset Identification**

| Odometer:         | 224,651 | Rego: | UEB 957 | State: | SA | Expiry:        |    |
|-------------------|---------|-------|---------|--------|----|----------------|----|
| VIN:              |         |       |         | PIN:   |    |                |    |
| <b>Engine No:</b> |         |       |         | Hours: |    |                |    |
| Papers:           | NO      | Keys: |         | Books: | NO | Service Books: | NO |

## Condition

| Location                  | Damage                 |
|---------------------------|------------------------|
| BODY                      | OVERALL POOR CONDITION |
| INTERIOR                  | POOR CONDITION         |
| SUIT SCRAP OR SPARE PARTS |                        |