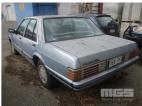

# 1987 FORD FALCON XF GL SEDAN

#### **Asset Details**

Build Date: 1987

Compliance:

Make: FORD

Model: FALCON XF

Variant: GL

Series:

Body Type: SEDAN

**Engine Size:** 6 CYLINDER

**Transmission:** 3 SPEED AUTO

Fuel Type: PETROL

Ext. Colour: BLUE DUCO

Int. Colour:

Doors: 4

Seats: 5

**Drive Type:** 

## Condition

| Location                  | Damage                 |
|---------------------------|------------------------|
| BODY                      | OVERALL POOR CONDITION |
| INTERIOR                  | POOR CONDITION         |
| SUIT SCRAP OR SPARE PARTS |                        |