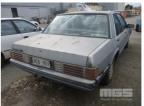

# 1987 FORD FALCON XF GL SEDAN

#### **Asset Details**

Build Date: 1987

Compliance:

Make: FORD

Model: FALCON XF

Variant: GL

Series:

Body Type: SEDAN

**Engine Size:** 6 CYLINDER

**Transmission:** 3 SPEED AUTO

Fuel Type: PETROL

Ext. Colour: BLUE DUCO

Int. Colour:

Doors: 4

Seats: 5

**Drive Type:** 

## Condition

| Location                  | Damage                 |
|---------------------------|------------------------|
| BODY                      | OVERALL POOR CONDITION |
| INTERIOR                  | POOR CONDITION         |
| SUIT SCRAP OR SPARE PARTS |                        |