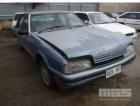

# 1987 FORD FALCON XF GL SEDAN

#### **Asset Details**

Build Date: 1987

Compliance:

Make: FORD

Model: FALCON XF

Variant: GL

Series:

Body Type: SEDAN

**Engine Size:** 6 CYLINDER

**Transmission:** 3 SPEED AUTO

Fuel Type: PETROL

Ext. Colour: BLUE DUCO

Int. Colour:

Doors: 4

Seats: 5

**Drive Type:** 

## Condition

| Location                  | Damage                 |
|---------------------------|------------------------|
| BODY                      | OVERALL POOR CONDITION |
| INTERIOR                  | POOR CONDITION         |
| SUIT SCRAP OR SPARE PARTS |                        |