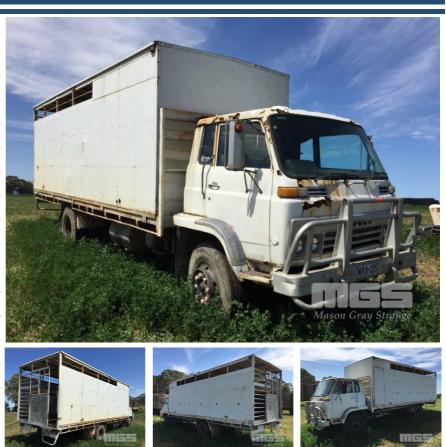

## **1983 ISUZU JCR500 TRAYTOP**

## **Asset Details**

| Build Date:   | 1983       |  |  |
|---------------|------------|--|--|
| Compliance:   |            |  |  |
| Make:         | ISUZU      |  |  |
| Model:        | JCR500     |  |  |
| Variant:      |            |  |  |
| Series:       |            |  |  |
| Body Type:    | TRAYTOP    |  |  |
| Engine Size:  | 6 CYLINDER |  |  |
| Transmission: |            |  |  |
| Fuel Type:    | DIESEL     |  |  |
| Ext. Colour:  |            |  |  |
| Int. Colour:  |            |  |  |
| Doors:        |            |  |  |
| Seats:        |            |  |  |
| Drive Type:   |            |  |  |

## **Asset Identification**

| Odometer:  | 491,209kms<br>SHOWING | Rego: | WRB 205 | State: |    | Expiry:        |    |
|------------|-----------------------|-------|---------|--------|----|----------------|----|
| VIN:       |                       |       |         | PIN:   |    |                |    |
| Engine No: |                       |       |         | Hours: |    |                |    |
| Papers:    | NO                    | Keys: |         | Books: | NO | Service Books: | NO |

## **Features**

WITH STOCK CRATE, 7m CHASSIS: CT86776 2 SPEED SPLITTER ALLOY BULL BAR

ALL FAULTS