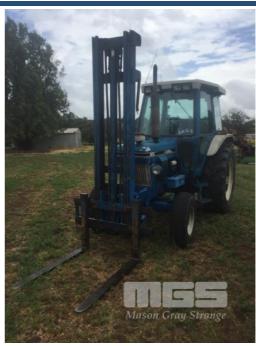

## FORD 6610 II TRACTOR

## **Features**

WITH FRONT FORKLIFT ATTACHMENT 2 TONNE CAPACITY 3PL, PTO HYDRAULICS CHASSIS: BB59742 ENCLOSED CAB, A/C 2 WAY RADIO HOLD TO LOAD