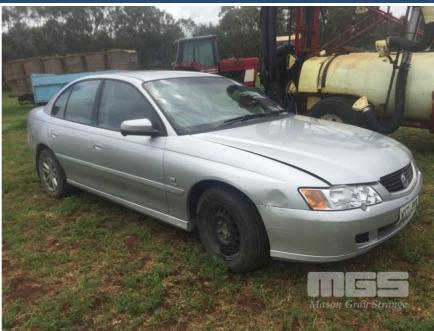

# 03 HOLDEN VY COMMODORE ACCLAIM II SEDAN

**Engine Size:** 3.8 LITRE V6

**Transmission:** AUTOMATIC TRANSMISSION

Fuel Type: EF

Ext. Colour: SILVER DUCO

Int. Colour:

Doors:

Seats:

**Drive Type:** 

### Condition

| Location     | Damage  |
|--------------|---------|
| FRONT & SIDE | DAMAGED |