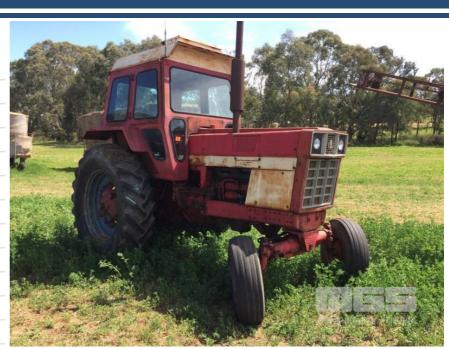

## **INTERNATIONAL 766 TRACTOR**

## **Asset Details**

**Build Date:** 

Make: INTERNATIONAL

Model: 766

Series:

**Drive Type:** 

**Axle Config:** 

**Body Type: TRACTOR** 

**Gearbox:** 

**Transmission:** 

**Engine Make:** 

6 CYLINDER **Engine Size:** 

DIESEL **Fuel Type:** 

Diff Make / Size:

Suspension:

**Ext Colour:** 

## **Features**

CHASSIS: N002313 SINGLE HYDRAULICS PIN HITCH **ENCLOSED CAB** PTO