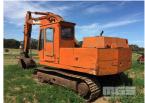

## **HITACHI UH062 EXCAVATOR**

## **Asset Details**

**Build Date:** 

Make: HITACHI

Model: UH062

Series:

**Drive Type:** 

**Axle Config:** 

**Body Type: EXCAVATOR** 

## **Features**

MFG NO: 754-3554 POWERED BY ISUZU 6 CYLINDER DIESEL ENGINE

FITTED WITH GP BUCKET & GRAB