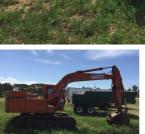

## **HITACHI UH062 EXCAVATOR**

## **Asset Details**

**Build Date:** 

Make: HITACHI

Model: UH062

Series:

**Drive Type:** 

**Axle Config:** 

**Body Type: EXCAVATOR** 

## **Features**

MFG NO: 754-3554 POWERED BY ISUZU 6 CYLINDER DIESEL ENGINE

FITTED WITH GP BUCKET & GRAB