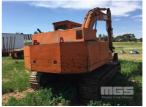

## **HITACHI UH062 EXCAVATOR**

## **Asset Details**

**Build Date:** 

Make: HITACHI

Model: UH062

Series:

**Drive Type:** 

**Axle Config:** 

**Body Type: EXCAVATOR** 

## **Features**

MFG NO: 754-3554 POWERED BY ISUZU 6 CYLINDER DIESEL ENGINE

FITTED WITH GP BUCKET & GRAB