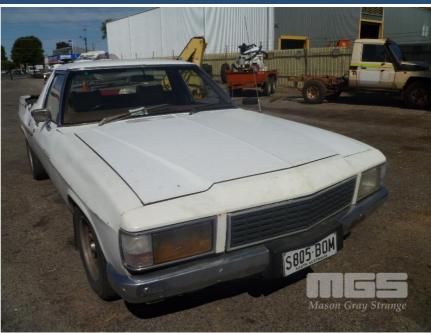

## **1981 HOLDEN WB COUPE UTILITY**

## **Asset Details**

**Build Date:** 1981 Compliance: **HOLDEN** Make: Model: **WB COUPE** Variant: Series: **Body Type:** UTILITY **Engine Size:** V8 **Transmission:** 4 SPEED AUTO **Fuel Type: PETROL** Ext. Colour: WHITE **BEIGE VINYL** Int. Colour: 2 Doors: 2 Seats:

## **Asset Identification**

| Odometer:         | 463,092 KMS | Rego: | S805 BOM | State: |    | Expiry:        |    |
|-------------------|-------------|-------|----------|--------|----|----------------|----|
| VIN:              |             |       |          | PIN:   |    |                |    |
| <b>Engine No:</b> |             |       |          | Hours: |    |                |    |
| Papers:           | NO          | Keys: |          | Books: | NO | Service Books: | NO |

## **Features**

**Drive Type:** 

ID PLATE UNREADABLE, TO SUIT RESTORATION OR SPARE PARTS