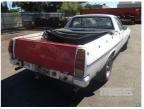

## **1981 HOLDEN WB COUPE UTILITY**

## **Asset Details**

**Build Date:** 1981 Compliance: **HOLDEN** Make: Model: **WB COUPE** Variant: Series: **Body Type:** UTILITY **Engine Size:** V8 **Transmission:** 4 SPEED AUTO **Fuel Type: PETROL** Ext. Colour: WHITE **BEIGE VINYL** Int. Colour: 2 Doors: 2 Seats:

## **Features**

**Drive Type:** 

ID PLATE UNREADABLE, TO SUIT RESTORATION OR SPARE PARTS