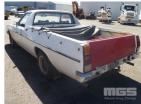

## **1981 HOLDEN WB COUPE UTILITY**

## **Asset Details**

**Build Date:** 1981 Compliance: **HOLDEN** Make: Model: **WB COUPE** Variant: Series: **Body Type:** UTILITY **Engine Size:** V8 **Transmission:** 4 SPEED AUTO **Fuel Type: PETROL** Ext. Colour: WHITE **BEIGE VINYL** Int. Colour: 2 Doors: 2 Seats:

## **Features**

**Drive Type:** 

ID PLATE UNREADABLE, TO SUIT RESTORATION OR SPARE PARTS