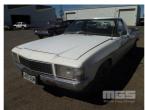

## **1981 HOLDEN WB COUPE UTILITY**

## **Asset Details**

**Build Date:** 1981 Compliance: **HOLDEN** Make: Model: **WB COUPE** Variant: Series: **Body Type:** UTILITY **Engine Size:** V8 **Transmission:** 4 SPEED AUTO **Fuel Type: PETROL** Ext. Colour: WHITE **BEIGE VINYL** Int. Colour: 2 Doors: 2 Seats:

## **Features**

**Drive Type:** 

ID PLATE UNREADABLE, TO SUIT RESTORATION OR SPARE PARTS