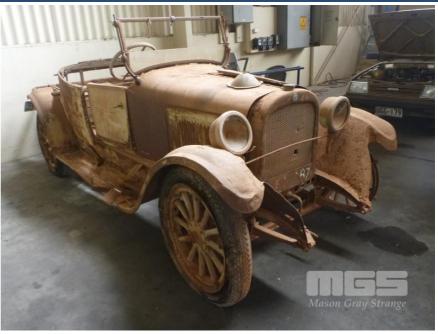

## 1927 DODGE BROS BUCK BOARD UTE

## **Features**

MOTOR, GEAR, DIFF, WOODEN SPOKE WHEELS, ORIGINAL HONEY COMB RADIATOR & ENAMEL BADGE, BARN FIND. TO SUIT RESTORATION. SPARE PARTS OR PADDOCK ORNAMENT