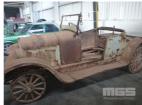

## 1927 DODGE BROS BUCK BOARD UTE

## **Features**

MOTOR, GEAR, DIFF, WOODEN SPOKE WHEELS, ORIGINAL HONEY COMB RADIATOR & ENAMEL BADGE, BARN FIND. TO SUIT RESTORATION. SPARE PARTS OR PADDOCK ORNAMENT