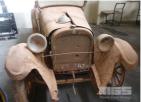

## 1927 DODGE BROS BUCK BOARD UTE

## **Features**

MOTOR, GEAR, DIFF, WOODEN SPOKE WHEELS, ORIGINAL HONEY COMB RADIATOR & ENAMEL BADGE, BARN FIND. TO SUIT RESTORATION. SPARE PARTS OR PADDOCK ORNAMENT