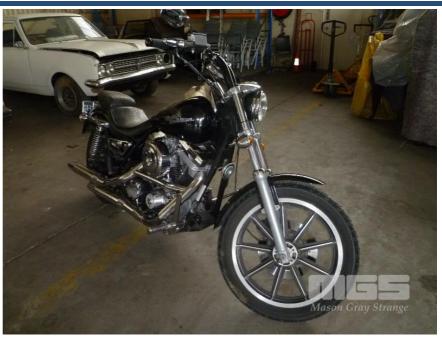

## 1991 HARLEY DAVIDSON FXRS-C SOFTAIL

## **Asset Details**

Build Date: 1991

Compliance:

Make: HARLEY DAVIDSON

Model: FXRS-C

Variant:

Series:

Body Type: SOFTAIL

Engine Size: 1340CC

**Transmission:** 5 SPEED MANUAL

Fuel Type: PETROL

Ext. Colour: BLACK

Int. Colour:

Doors:

Seats:

**Drive Type:** 

## **Asset Identification**

| Odometer:         | 1931 KMS<br>INDICATED | Rego: |   | State: | SA | Expiry:        |    |
|-------------------|-----------------------|-------|---|--------|----|----------------|----|
| VIN:              | 1HDIEML16NY114383     |       |   | PIN:   |    |                |    |
| <b>Engine No:</b> | DKM750573             |       |   | Hours: |    |                |    |
| Papers:           | YES                   | Keys: | 2 | Books: | NO | Service Books: | NO |