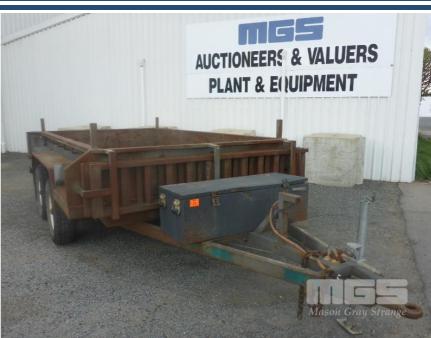

# 04 / 2009 NEZENCOOL 12x6' TANDEM AXLE BOX/PLANT TIPPER TRAILER

#### **Features**

SMOOTH FLOOR FOLDED TRAY, SWING REAR GATE INTERNAL DIMENSIONS: 3600 x 1900 x 450mm

60mm AXLES, 6 STUD HUBS
BREAK SAFE SERIES 5000 ELECTRIC BRAKE PACK
2 x AXLES
PAIR 7' STEEL RAMPS
12V ELECTRIC OVER HYDRAULIC HOIST
REAR STABILISING LEGS
DRAWER BAR TOOL BOX
50mm RING/PINTLE HITCH