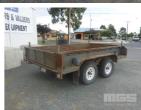

# 04 / 2009 NEZENCOOL 12x6' TANDEM AXLE BOX/PLANT TIPPER TRAILER

#### **Features**

SMOOTH FLOOR FOLDED TRAY, SWING REAR GATE INTERNAL DIMENSIONS: 3600 x 1900 x 450mm

60mm AXLES, 6 STUD HUBS
BREAK SAFE SERIES 5000 ELECTRIC BRAKE PACK
2 x AXLES
PAIR 7' STEEL RAMPS
12V ELECTRIC OVER HYDRAULIC HOIST
REAR STABILISING LEGS
DRAWER BAR TOOL BOX
50mm RING/PINTLE HITCH