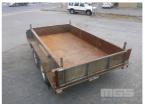

# 04 / 2009 NEZENCOOL 12x6' TANDEM AXLE BOX/PLANT TIPPER TRAILER

#### **Features**

SMOOTH FLOOR FOLDED TRAY, SWING REAR GATE INTERNAL DIMENSIONS: 3600 x 1900 x 450mm

60mm AXLES, 6 STUD HUBS
BREAK SAFE SERIES 5000 ELECTRIC BRAKE PACK
2 x AXLES
PAIR 7' STEEL RAMPS
12V ELECTRIC OVER HYDRAULIC HOIST
REAR STABILISING LEGS
DRAWER BAR TOOL BOX
50mm RING/PINTLE HITCH