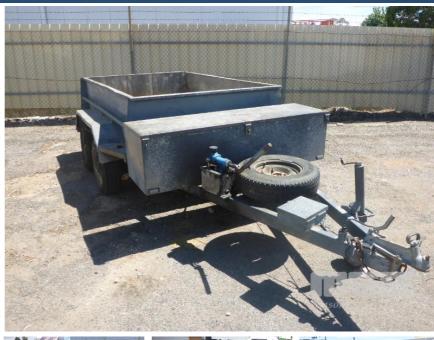

## 1 / 2007 TREG 8x5' TANDEM AXLE BOX TIPPER TRAILER

## **Asset Details**

Build Date: 1/2007

Make: TREG

Length: 8x5'

Sub Cat:

Axle Config: TANDEM AXLE

**Body Type:** BOX TIPPER TRAILER

Model:

**ATM:** 2,499kg

Volume:

Rating:

Suspension: ROCKER SPRING SUSPENSION

**Axle Type:** 

Rim Type:

Tyre Size:

Brakes:

## **Features**

50mm BALL HITCH, SMOOTH FLOOR, 500mm SIDES, MANUAL HYDRAULIC TIPPER, BEAK SAFE SERIES 5000 ELECTRIC BRAKE PACK, BOTH AXLES, BREAKAWAY SYSTEM, A-FRAME TOOLBOX, JOCKEY WHEEL, LED LIGHTS, SPARE